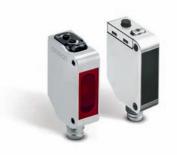

## Sensing

 Photoelectric, Inductive, Rotary encoder, Mark/Colour, Fiber optic and Mechanical sensors