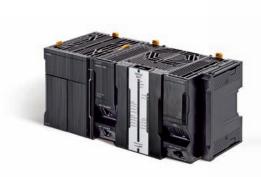

### Control

- Machine controller, HMI and I/O
- IoT by connecting a controller directly to database.