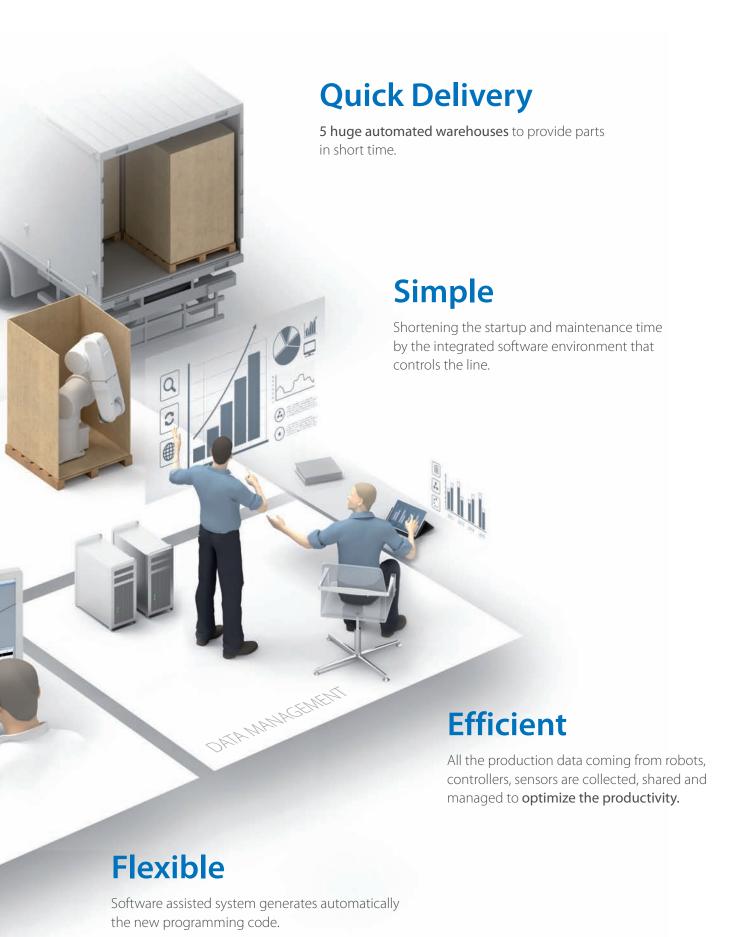

## The Omron's 5 benefits

The new Omron Robotic Automation enhances the most demanding manufacturing lines providing 5 main benefits

- Rapid changeover enabled by easy to use software automatically generate code.
- Application specific solutions for Packaging and Assembly operations.