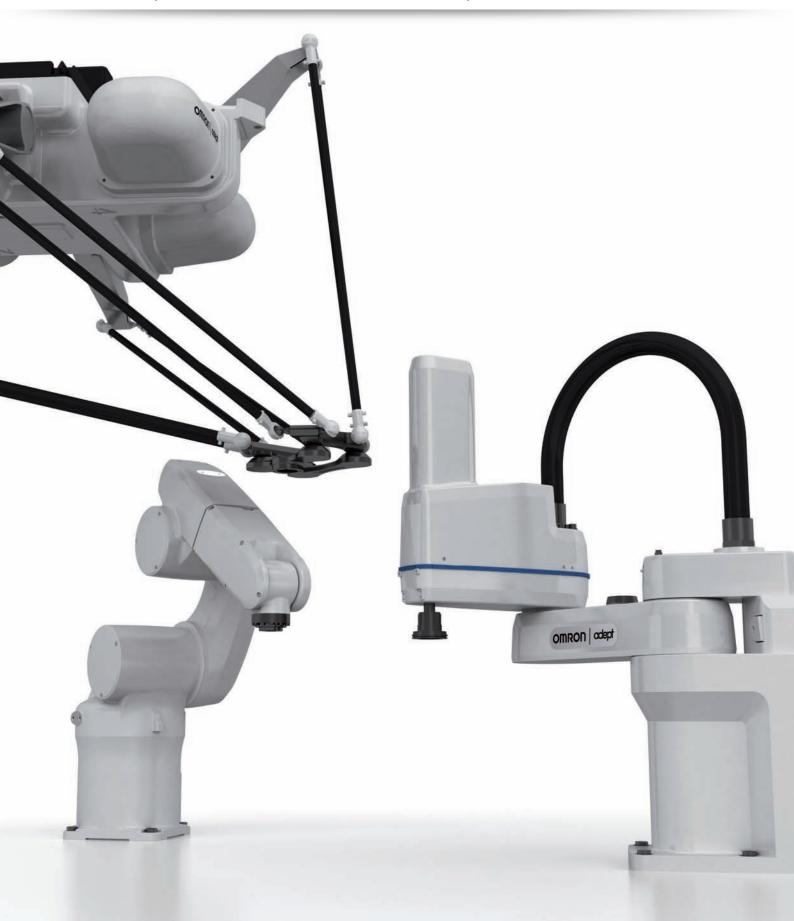

### Robots

 Parallel, SCARA and Articulated robots for Packaging and Assembly applications