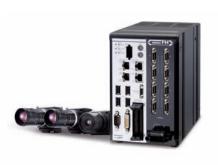

### Vision

- · Quality control and inspection
- Product position and orientation detection for Pick&Place applications