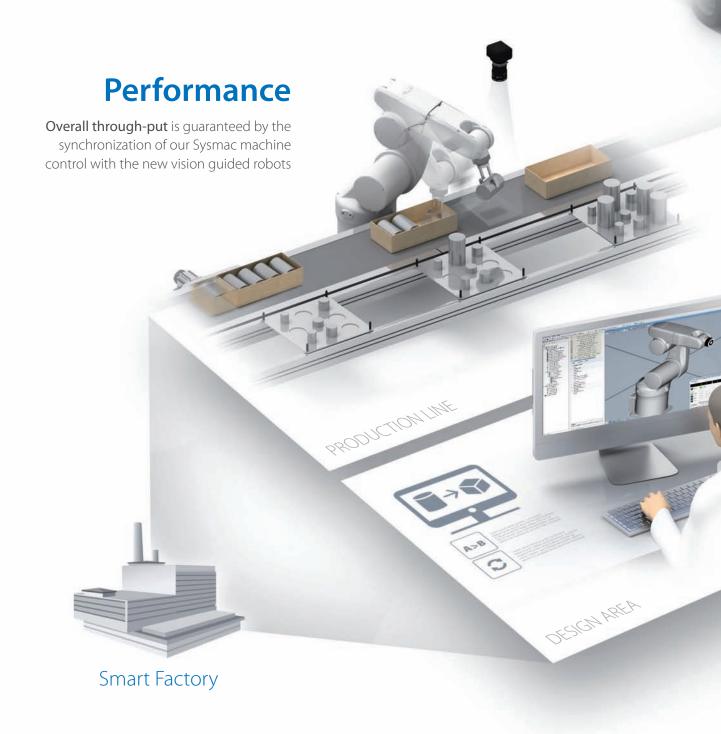

## The Omron's 5 benefits

The new Omron Robotic Automation enhances the most demanding manufacturing lines providing 5 main benefits

### Flexible manufacturing enabled by a seamless integration of Robots and Machine Control

Omron's unique combination of software and control architecture addresses the factory automation challenges from producing a high variety mix of products with short product lifecycles that require rapid production line changeovers.

The common controls, integrated software architecture and development environment meet current and future needs for ease of process design, flexible operation and predictable maintenance. The flexibility and agility of our solutions is ideal for industries such as Food and Beverage, Automotive and Electronics.